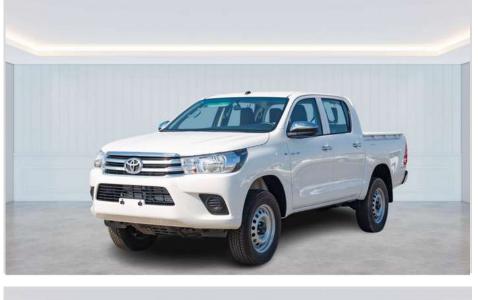

# 2023 TOYOTA HILUX DC 2.4L 4X4, DIESEL, M/T, MW

#### **EXTERIOR FEATURES**

- Steel Wheel 225/70 R17C Steel Silver
- Door Outside Handle Chrome
- Front Bumper Steel
- Front & Rear Mud Guards
- Outside Rear View Mirror Chrome

- Over Fender Moulding Narrow
- Rear Bumper Under Pro And Chrome
- High Mount Stop Lamp With LED
- Rear Fog Lamps.