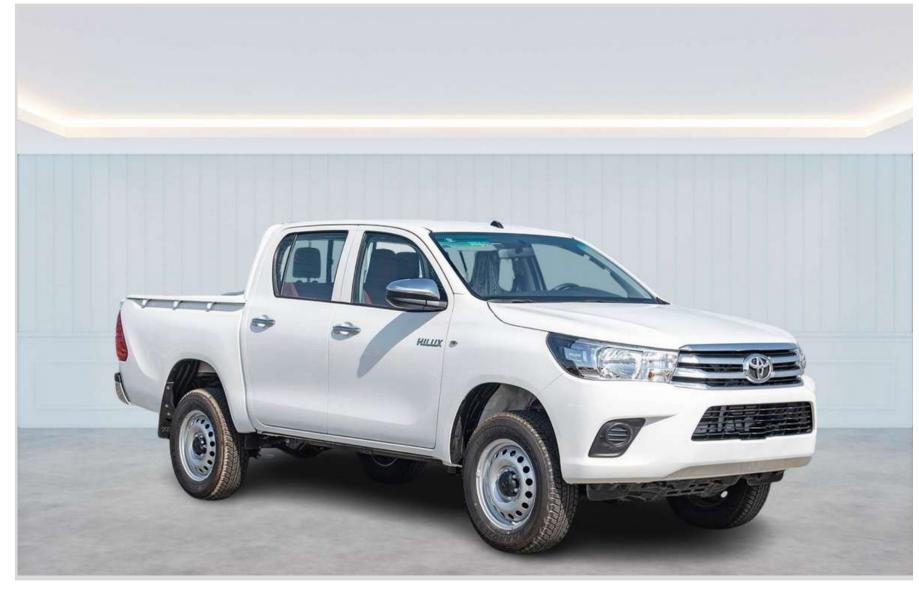

# 2023 TOYOTA HILUX DC 2.4L 4X4, DIESEL, M/T, MW

### **ENGINE & TRANSMISSION**

ENGINE: 2.4L, 4-CYLINDER, (2GD-FTV)TRANSMISSION: 6 Manual Transmission

TERRAIN: 4x4

#### **EXTERIOR FEATURES**

- Steel Wheel 225/70 R17C Steel Silver
- Door Outside Handle Chrome
- Front Bumper Steel
- Front & Rear Mud Guards
- Outside Rear View Mirror Chrome

- Over Fender Moulding Narrow
- Rear Bumper Under Pro And Chrome
- High Mount Stop Lamp With LED
- Rear Fog Lamps.