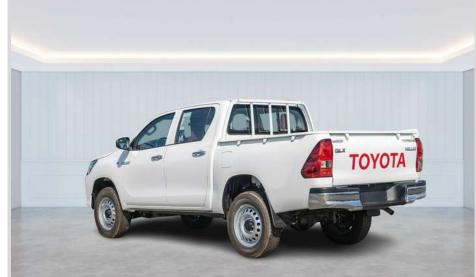

# 2023 TOYOTA HILUX DC 2.4L 4X4, DIESEL, M/T, MW

#### **EXTERIOR FEATURES**

- Steel Wheel 225/70 R17C Steel Silver
- Door Outside Handle Chrome
- Front Bumper Steel
- Front & Rear Mud Guards
- Outside Rear View Mirror Chrome

- Over Fender Moulding Narrow
- Rear Bumper Under Pro And Chrome
- High Mount Stop Lamp With LED
- Rear Fog Lamps.