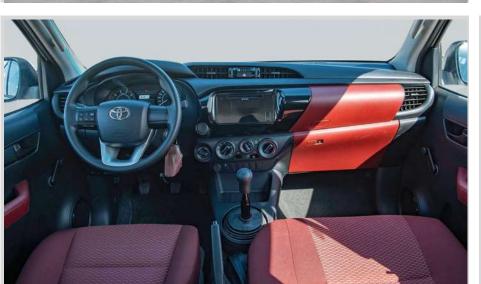

### **INTERIOR FEATURES & SAFETY**

- Antilock Braking System
- Anti Theft System Immobilizer
- Front & Rear Seat Belts 3 Point
- With Auto Disconnect Diff.
- 2 Speakers
- Steering Switch Audio/ Tel/ Voice Recog.
- Audio Jack with USB
- Day Time Running Light System
- 2 Air Bags (driver And Front Passenger),

- Power Steering
- Front Seats 40/60 For 2 People.
- Air Conditioner Manual
- Heater Control Panel manual A/C (5 Mode)
- Front Personal Lamp With Overhead Console
- Rear Headrest Separated 3
- Steering Column Tilt Mechanical Lock
- Light Control System With (follow Me Home)