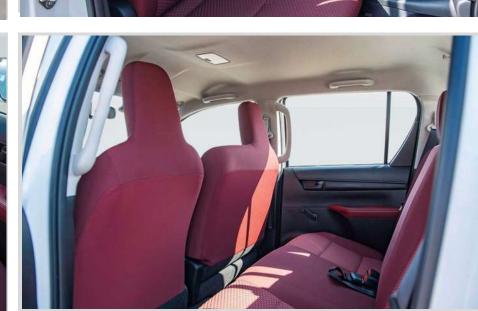

### **INTERIOR FEATURES & SAFETY**

- Antilock Braking System
- Anti Theft System Immobilizer
- Front & Rear Seat Belts 3 Point
- With Auto Disconnect Diff.
- 2 Speakers
- Steering Switch Audio/ Tel/ Voice Recog.
- Audio Jack with USB
- Day Time Running Light System
- 2 Air Bags (driver And Front Passenger),

- Power Steering
- Front Seats 40/60 For 2 People.
- Air Conditioner Manual
- Heater Control Panel manual A/C (5 Mode)
- Front Personal Lamp With Overhead Console
- Rear Headrest Separated 3
- Steering Column Tilt Mechanical Lock
- Light Control System With (follow Me Home)