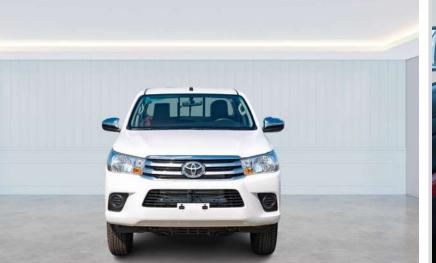

#### **EXTERIOR FEATURES**

- Steel Wheel 225/70 R17C Steel Silver
- Door Outside Handle Chrome
- Front Bumper Steel
- Front & Rear Mud Guards
- Outside Rear View Mirror Chrome

- Over Fender Moulding Narrow
- Rear Bumper Under Pro And Chrome
- High Mount Stop Lamp With LED
- Rear Fog Lamps.