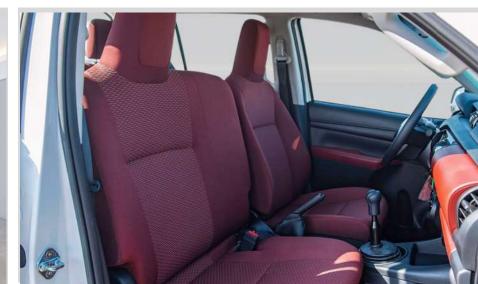

### **INTERIOR FEATURES & SAFETY**

- Antilock Braking System
- Anti Theft System Immobilizer
- Front & Rear Seat Belts 3 Point
- With Auto Disconnect Diff.
- 2 Speakers
- Steering Switch Audio/ Tel/ Voice Recog.
- Audio Jack with USB
- Day Time Running Light System
- 2 Air Bags (driver And Front Passenger),

- Power Steering
- Front Seats 40/60 For 2 People.
- Air Conditioner Manual
- Heater Control Panel manual A/C (5 Mode)
- Front Personal Lamp With Overhead Console
- Rear Headrest Separated 3
- Steering Column Tilt Mechanical Lock
- Light Control System With (follow Me Home)