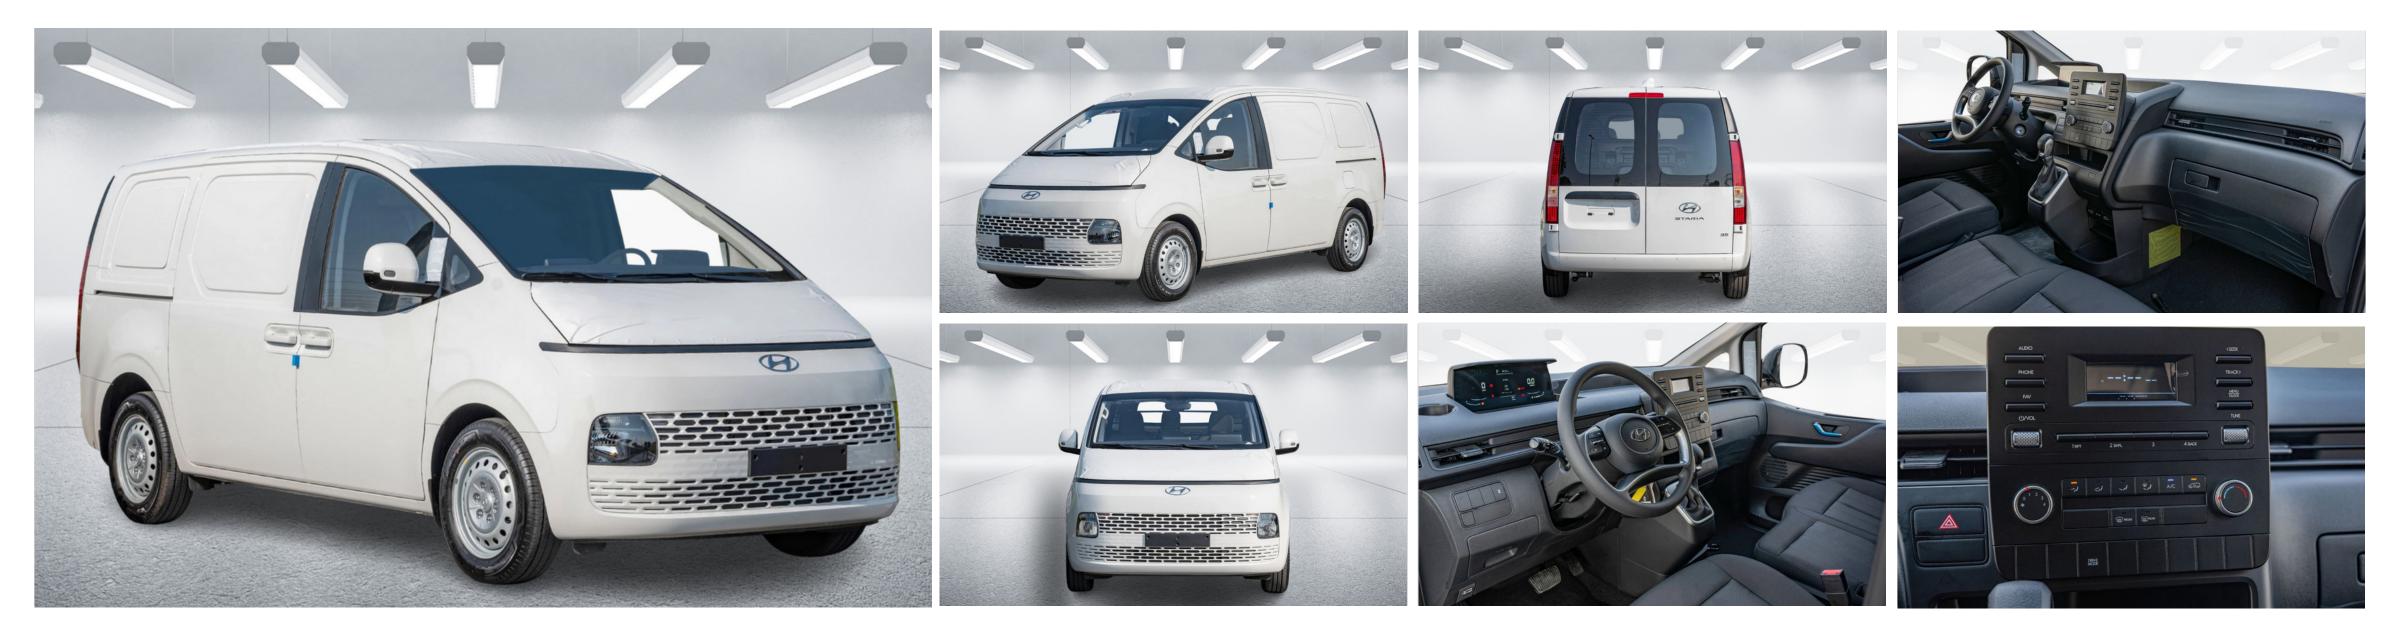

# **2023 HYUNDAI STARIA 3-SEATER 3.5L PETROL AT**

#### **ENGINE & TRANSMISSION**

- ENGINE : 3.5L (MPI) 6 CYLINDER
- POWER (PS/rpm) : 272/6,400
- TORQUE kg-m/rpm : 33.8 / 5,000

#### DRIVE SYSTEM : FWD TRANSMISSION : AUTOMATIC

## **DIMENSION, CAPACITIES & SUSPENSIONS**

DIMENSIONS (mm) : L 5253 X W 1970 X H 1990 DISPLACEMENT (CC) : 3470

• SEATING CAPACITY : 3

## **INTERIOR FEATURES & SAFETY**

- KEYLESS ENTRY
- MANUAL AIRCONDITIONER
- AUDIO RADIO/CD/MP3
- BLUETOOTH
- ABS+ ESC+ HAC
- AUDIO CONTROL ON STEERING
- CENTRAL DOOR LOCK
- DRIVER & FRONT PASSENGER AIRBAG
- FRONT POWER WINDOWS
- PDW (PARKING DISTANCE WARNING REVERSE)

## **EXTERIOR FEATURES**

- WHEELS 17" ALLOY
- ELECTRIC FOLDING MIRROR
- AUTO LIGHT CONTROL
- TWIN SWING (TAILGATE)
- HOOD INSULATOR
- AERO BLADE WIPER