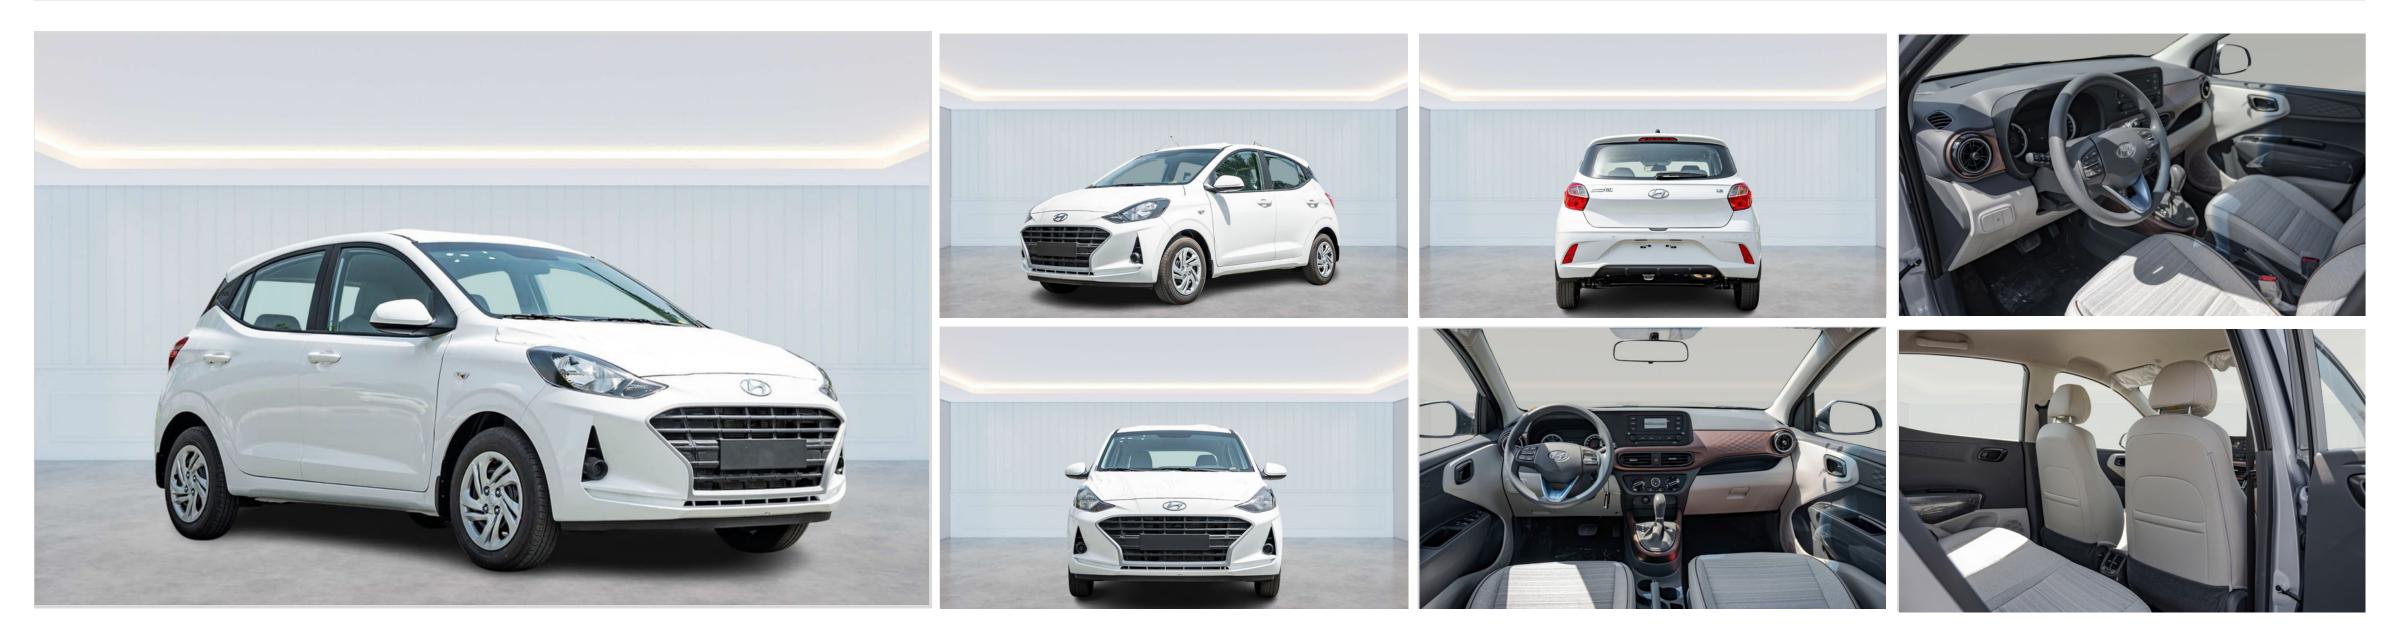

## 2023 HYUNDAI GRAND i10 1.2 GL PETROL AT





## **ENGINE & TRANSMISSION**

- ENGINE : 1.2 L
- TORQUE (kg·m / rpm) : 11.6 / 4000
- TRANSMISSION : AUTOMATIC

TYRES : R15
POWER (PS/RPM) : 83 / 6000
DRIVE SYSTEM : 2WD

• FUEL TANK CAPACITY : 37 Litres

## DIMENSION, CAPACITIES & SUSPENSIONS

- ABS & ESP
- BLUETOOTH
- STEERING WHEEL AUDIO REMOTE CONTROL
- AUDIO RADIO
- MANUAL AIRCONDITIONER
- MANUAL CHILD LOCK
- POWER WINDOWS
- DRIVER AND FRONT PASSENGER AIRBAG

## **INTERIOR FEATURES & SAFETY**

- DAYTIME RUNNING LIGHT
- ALLOY WHEEL
- STEEL SPARE WHEEL
- MUDGUARD
- POWER MIRROR WITH TURN SIGNAL INDICATOR
- ELECTRIC FOLDING MIRROR
- BODY COLOR MIRROR
- CENTRAL DOOR LOCK
- REVERSE PARKING SENSOR
- REAR FOG LAMP
- KEYLESS ENTRY
- LUGGAGE ROOM LAMP