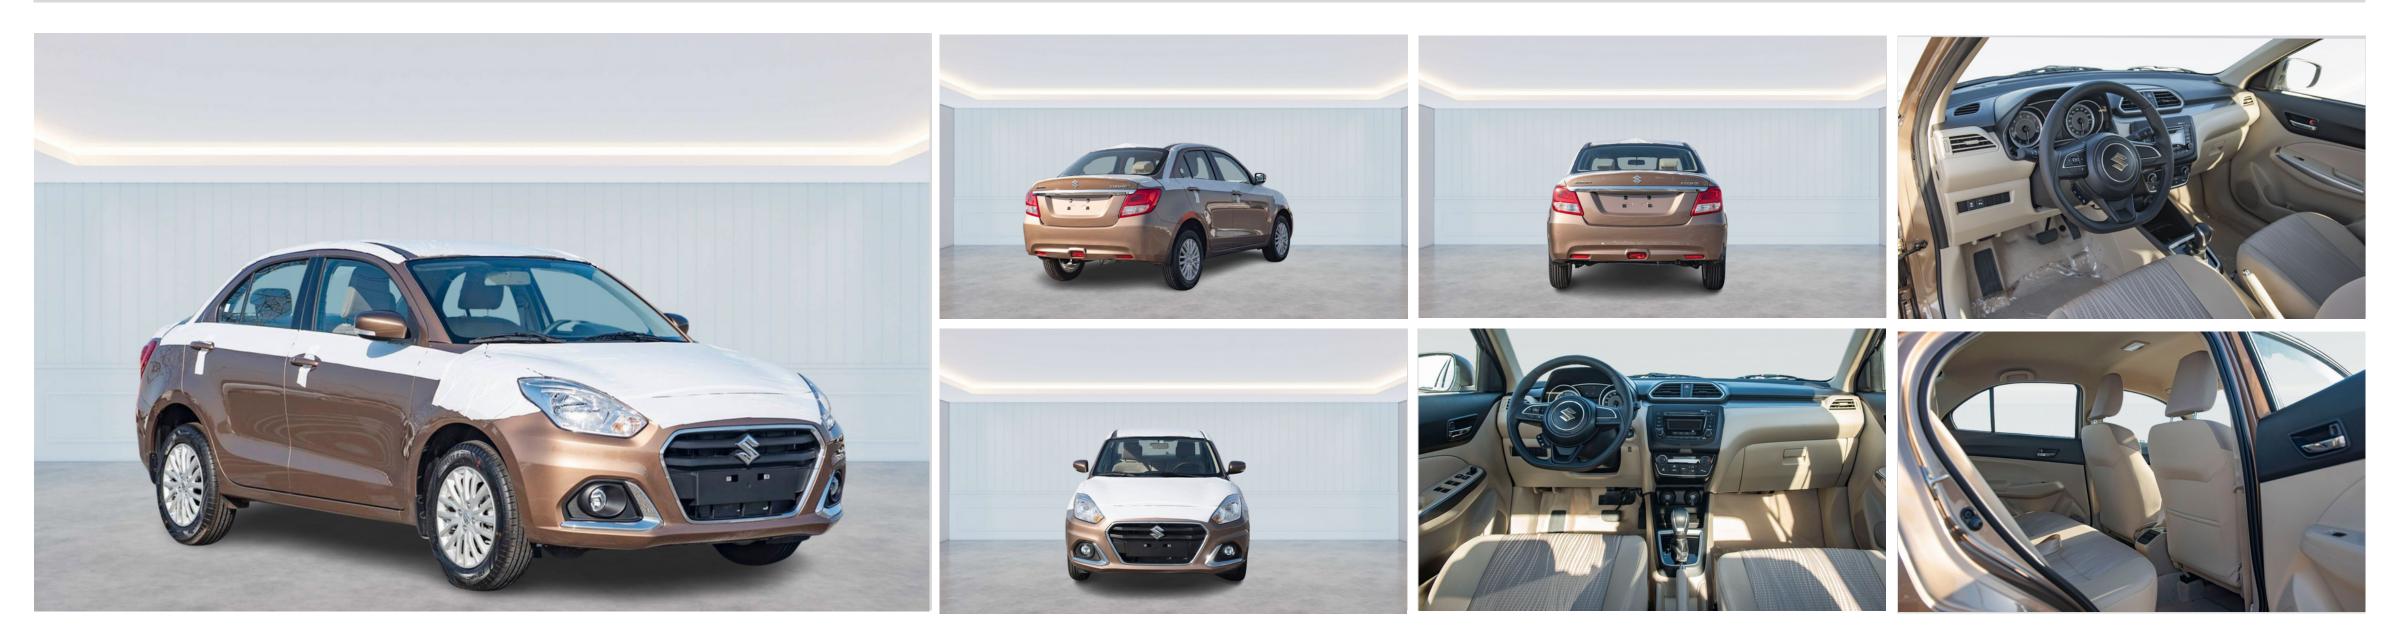

## **2023 SUZUKI DZAIRE GLX 1.2L PETROL AT**

## **ENGINE & TRANSMISSION**

- Engine: 1.2L/4 Cylinder
- Transmission: AT
- Rpm-Hp Output: 6000/83
- Terrain-
- Dimensions: MML 3995 x W 1735 x H 1515
- Number of Doors: 4
- Seating Capacity: 5
- Tyres Size: 185/65R15
- Fuel Tank Capacity: 37L
- Gross Weight: KG1315 KG

## **INTERIOR FEATURES**

- Air Conditioning Automatic
- Radio CD / MP3
- Bluetooth, Aux, USB, Speakers + Tweeters
- Parking Sensors / Rear
- 12V Accessory Plug / 3
- Push Start System
- Power Steering
- Power Windows / Front and Rear
- Central Door Locking
- Keyless Entry System with answerback
- Leather Steering Wheel
- Steering Audio Control
- Fabric Upholstery
- Luggage Light and Cover
- Driver's Seat Height Adjust
- Airbags (Driver, Passenger)
- ABS + ESP
- Fog Lamps
- Halogen Headlamps
- High Mount Stop lamp
- Immobilizer
- Security Alarm