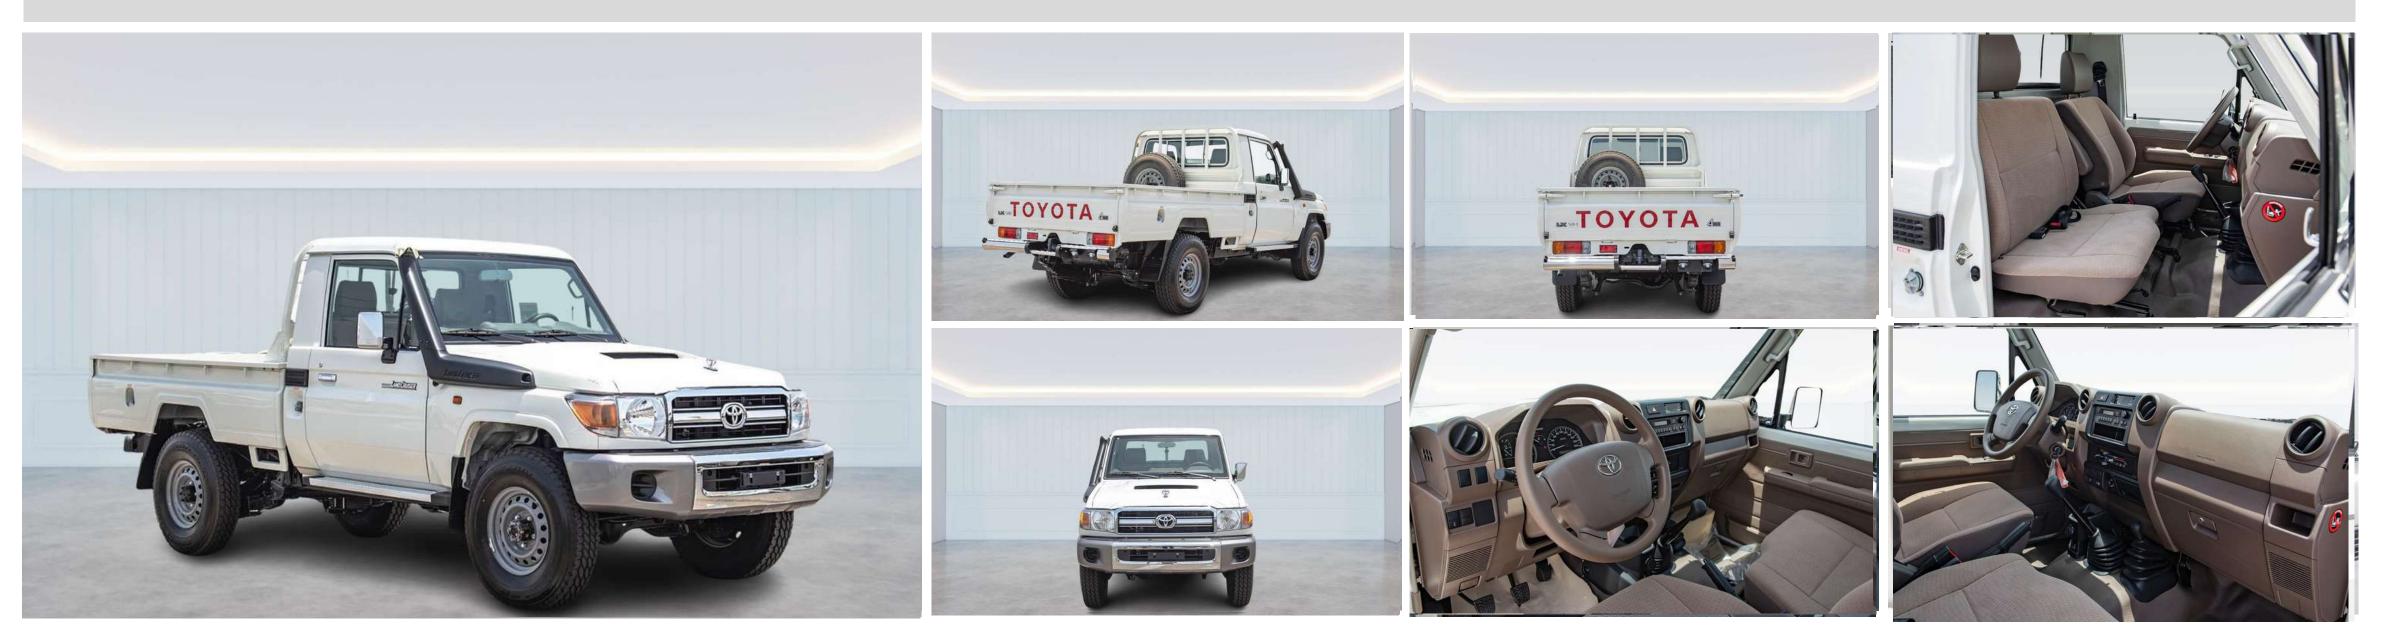

# 2023 TOYOTA LC PICK UP S/C 4.5L DIESEL, M/T

### **DIMENSION, CAPACITIES & SUSPENSIONS**

- DIMENSIONS (mm): L 5245 x W 1790 x H 1970
- SEATING CAPACITY: 3 SEATS
- **REAR SUSPENSION: LEAF SPRINGS 11**
- FUEL TANK CAPACITY: DUAL TANK 90L+90L
- FRONT SUSPENSION: LEADING ARM
- TYRES: 225/95R16C

## **INTERIOR FEATURES & SAFETY**

- SPEEDOMETER
- ASH TRAY
- ANTI LOCK BRAKING SYSTEM (ABS)
- ELECTRONIC BRAKE FORCE DISTRIBUTION EBD
- ACTIVE TRACTION CONTROL ATRC
- CENTRAL LOCKING
- **BENCHTYPE FRONT SEAT**
- DIGITAL CLOCK
- TIRE INFLATION PRESSURE WARNING
- POWER WINDOWS 2 SPEAKERS **DUAL FRONT AIRBAGS**

- MANUAL AIR CONDITIONING
- TILT AND TELESCOPIC STEERING COLUMN (MANUAL)
- BRAKE ASSIST BA
- 4 SPOKE URETHANE STEERING WHEEL
- FABRIC SEATS
- ACTIVE TRACTION CONTROL ATRC
- **VEHICLE STABILITY CONTROL VSC**
- ALTERNATOR

#### **EXTERIOR FEATURES**

- HALOGEN HEADLAMPS
- **REAR BUMPER BLACK PAINTED**
- MUDGUARDS (FRONT & REAR)
- REAR PINTEL HOOK
- REAR GLASS FIXED
- SPARE WHEEL CARRIER WITH LOCK
- AIR CLEANER SCHNORCKEL
- REAR FOG LAMP