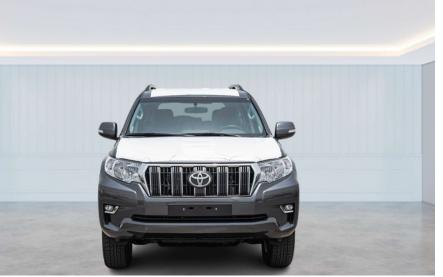

# 2023 HYUNDAI TUCSON NX4 PLUS 1.6L PETROL AT

## **EXTERIOR FEATURES**

- ELECTRIC PARKING BRAKE WITH AUTOHOLD
- LUGGAGE SCREEN
- LED REAR COMBINATION LAMP
- REAR SPOILER WITH HMSL
- MUD GUARD (FRONT+ REAR)
- TAIL GATE LIFT
- PANORAMA POWER SUNROOF
- CHROME MOLDING
- ALLOY WHEEL 19"

- AUTO LIGHT CONTROL
- LED LAMPS
- LED DAYTIME RUNNING LIGHT
- DARK CHROME COATING RADIATOR GRILLE
- BLADE AERO WIPER
- POWER OUTSIDE MIRROR
- SILVER PAINT (FRONT + REAR)
- LED POSITION LAMP
- FOLDING ELECTRIC MIRROR