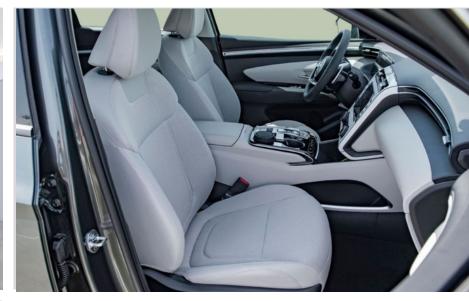

### **INTERIOR FEATURES & SAFETY**

- SMART KEY & PUSH BUTTON START
- MANUAL AIR CONDITIONER
- ABS+ ESC+ DBC+ HAC+ TSA
- CHILD LOCK (MANUAL)
- CLOTH SEAT
- DAY & NIGHT REAR VIEW MIRROR
- PADDLE SHIFTER
- USB CHARGER CONSOLE OUTSIDE (2PORT)
- CRUISE CONTROL
- POWER (DRIVER + PASSENGER) SEAT
- HEIGHT ADJUSTMENT (DRIVER + PASSENGER)
- USB CHARGER-FRONT TRAY
- TIRE PRESSURE MONITORING SYSTEM
- SEAT BACK POCKET (DRIVER)
- AUDIO REMOTE CONTROL
- VENTILATED SEATS
- ILUUMINATED(DRIVER+PASSENGER) SUNVISOR
- HOOD INSULATOR
- PDW (PARKING DISTANCE WARNING) FORWARD/REVERSE

- AUDIO DISPLAY+ RADIO+ RDS WITH 8" DISPALY
- TINTED+ SOLAR WINDSHIELD
- 4-2-4 SPLIT FOLDINGG DOWN FOR 3 PASSENGERS
- DRIVE MODE SELECT
- CLOCK DIGITAL
- RVM (REAR VIEW MONITOR)
- WIRELESS PHONE CHARGE
- CENTRAL DOOR LOCK
- CENTRAL DOOR LOCK
- DRIVER SEAT LUMBAR SUPPORT
- DRINK HOLDER AT CENTER ARMREST
- DRIVER + PASSENGER AIRBAG
- MANUAL TILT & TELESCOPIC STEERING
- ASH TRAY
- IMMOBILIZER
- SUPERVISION CLUSTER WITH 10.25"
- POWER WINDOWS
- REAR AC VENT
- BLUETOOTH + VOICE RECOGNITION SYSTEM