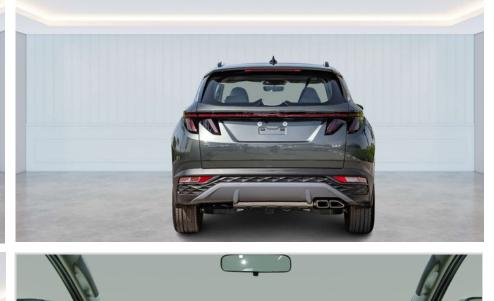

## **EXTERIOR FEATURES**

- ELECTRIC PARKING BRAKE WITH AUTOHOLD
- LUGGAGE SCREEN
- LED REAR COMBINATION LAMP
- REAR SPOILER WITH HMSL
- MUD GUARD (FRONT+ REAR)
- TAIL GATE LIFT
- PANORAMA POWER SUNROOF
- CHROME MOLDING
- ALLOY WHEEL 19"

- AUTO LIGHT CONTROL
- LED LAMPS
- LED DAYTIME RUNNING LIGHT
- DARK CHROME COATING RADIATOR GRILLE
- BLADE AERO WIPER
- POWER OUTSIDE MIRROR
- SILVER PAINT (FRONT + REAR)
- LED POSITION LAMP
- FOLDING ELECTRIC MIRROR