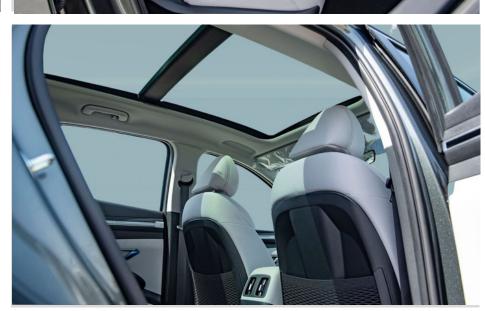

## **EXTERIOR FEATURES**

- ELECTRIC PARKING BRAKE WITH AUTOHOLD
- LUGGAGE SCREEN
- LED REAR COMBINATION LAMP
- REAR SPOILER WITH HMSL
- MUD GUARD (FRONT+ REAR)
- TAIL GATE LIFT
- PANORAMA POWER SUNROOF
- CHROME MOLDING
- ALLOY WHEEL 19"