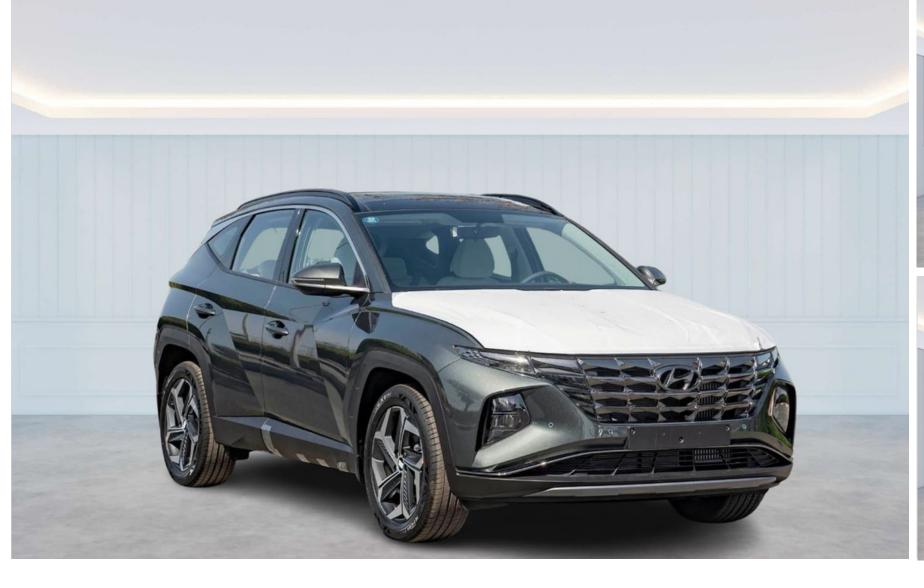

# 2023 HYUNDAI TUCSON NX4 PLUS 1.6L PETROL AT

## **EXTERIOR FEATURES**

- ELECTRIC PARKING BRAKE WITH AUTOHOLD
- LUGGAGE SCREEN
- LED REAR COMBINATION LAMP
- REAR SPOILER WITH HMSL
- MUD GUARD (FRONT+ REAR)
- TAIL GATE LIFT
- PANORAMA POWER SUNROOF
- CHROME MOLDING
- ALLOY WHEEL 19"

- AUTO LIGHT CONTROL
- LED LAMPS
- LED DAYTIME RUNNING LIGHT
- DARK CHROME COATING RADIATOR GRILLE
- BLADE AERO WIPER
- POWER OUTSIDE MIRROR
- SILVER PAINT (FRONT + REAR)
- LED POSITION LAMP
- FOLDING ELECTRIC MIRROR

# DIMENSION, CAPACITIES & SUSPENSIONS

- WHEELBASE (mm) : 2680
- FUEL TANK (L):54
- ALLOY WHEELS: 19"

- NO. OF SEATS : 5
- GROUND CLEARANCE (mm): 170
- DIMENSION (MM): L4500 x W1865 x H1650