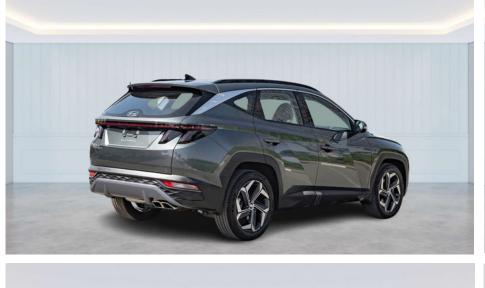

## **EXTERIOR FEATURES**

- ELECTRIC PARKING BRAKE WITH AUTOHOLD
- LUGGAGE SCREEN
- LED REAR COMBINATION LAMP
- REAR SPOILER WITH HMSL
- MUD GUARD (FRONT+ REAR)
- TAIL GATE LIFT
- PANORAMA POWER SUNROOF
- CHROME MOLDING
- ALLOY WHEEL 19"

- AUTO LIGHT CONTROL
- LED LAMPS
- LED DAYTIME RUNNING LIGHT
- DARK CHROME COATING RADIATOR GRILLE
- BLADE AERO WIPER
- POWER OUTSIDE MIRROR
- SILVER PAINT (FRONT + REAR)
- LED POSITION LAMP
- FOLDING ELECTRIC MIRROR