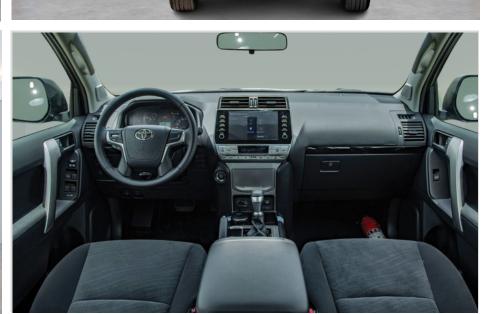

### **INTERIOR FEATURES & SAFETY**

- SMART KEY & PUSH BUTTON START
- MANUAL AIR CONDITIONER
- ABS+ ESC+ DBC+ HAC+ TSA
- CHILD LOCK (MANUAL)
- CLOTH SEAT
- DAY & NIGHT REAR VIEW MIRROR
- PADDLE SHIFTER
- USB CHARGER CONSOLE OUTSIDE (2PORT)
- CRUISE CONTROL
- POWER (DRIVER + PASSENGER) SEAT
- HEIGHT ADJUSTMENT (DRIVER + PASSENGER)
- USB CHARGER-FRONT TRAY
- TIRE PRESSURE MONITORING SYSTEM
- SEAT BACK POCKET (DRIVER)
- AUDIO REMOTE CONTROL
- VENTILATED SEATS
- ILUUMINATED(DRIVER+PASSENGER) SUNVISOR
- HOOD INSULATOR
- PDW (PARKING DISTANCE WARNING) FORWARD/REVERSE

- AUDIO DISPLAY+ RADIO+ RDS WITH 8" DISPALY
- TINTED+ SOLAR WINDSHIELD
- 4-2-4 SPLIT FOLDINGG DOWN FOR 3 PASSENGERS
- DRIVE MODE SELECT
- CLOCK DIGITAL
- RVM (REAR VIEW MONITOR)
- WIRELESS PHONE CHARGE
- CENTRAL DOOR LOCK
- CENTRAL DOOR LOCK
- DRIVER SEAT LUMBAR SUPPORT
- DRINK HOLDER AT CENTER ARMREST
- DRIVER + PASSENGER AIRBAG
- MANUAL TILT & TELESCOPIC STEERING
- ASH TRAY
- IMMOBILIZER
- SUPERVISION CLUSTER WITH 10.25"
- POWER WINDOWS
- REAR AC VENT
- BLUETOOTH + VOICE RECOGNITION SYSTEM