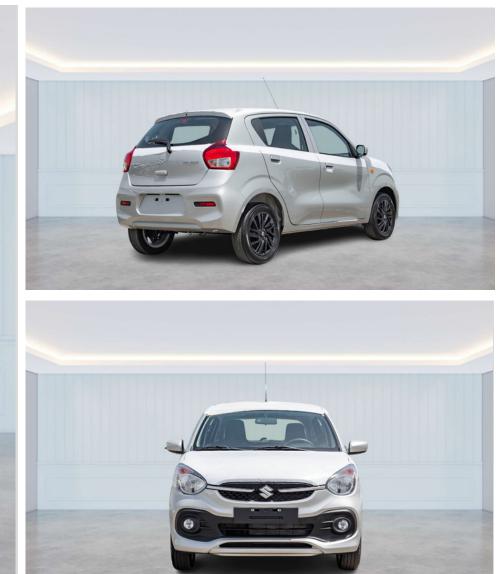

## 2023 SUZUKI CELERIO GL 1.0L PETROL AT

## **ENGINE & TRANSMISSION**

Engine: 998e

RpmHp Output-

Gross Weight Kg-

Tyres Size: 175/60R15

Number Of Doors: 5

Dimensions mm: 3695\*1555\*1655 mm

Terrain: 4x2