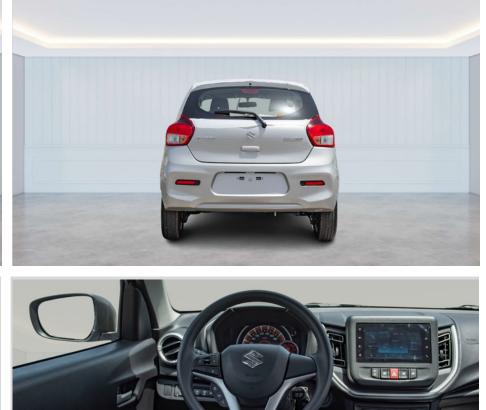

## **INTERIOR FEATURES & SAFETY**

Central door locking: YES

Steering wheel: Urethane

Upholstery: Fabric

Power Steering:(with)

Parking sensor: Rear

Power windows: Front, Rear

Air conditioning: Manual

Radio:(With)

Connections: USB, Aux, Bluetooth

Touchscreen:7"

Steering wheel audio control:(With)

Loudspeakers:4

Airbags: Driver, Passenger

• Headlamps: Halogen

Fog lamps: Front