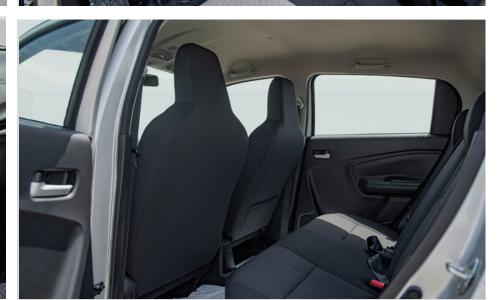

Transmission: AT

Fuel Tank Capacity: 32L

Seating Capacity: 5

## **INTERIOR FEATURES & SAFETY**

Central door locking: YES

Steering wheel: Urethane

Upholstery: Fabric

Power Steering:(with)

Parking sensor: Rear

Power windows: Front, Rear

Air conditioning: Manual