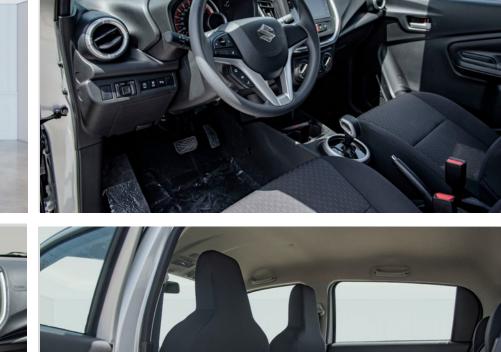

## **INTERIOR FEATURES & SAFETY**

Central door locking: YES

Steering wheel: Urethane

Upholstery: Fabric

Power Steering:(with)

Parking sensor: Rear

Power windows: Front, Rear

Air conditioning: Manual

Radio:(With)

Connections: USB, Aux, Bluetooth

Touchscreen:7"

Steering wheel audio control:(With)

Loudspeakers:4

Airbags: Driver, Passenger

• Headlamps: Halogen

Fog lamps: Front